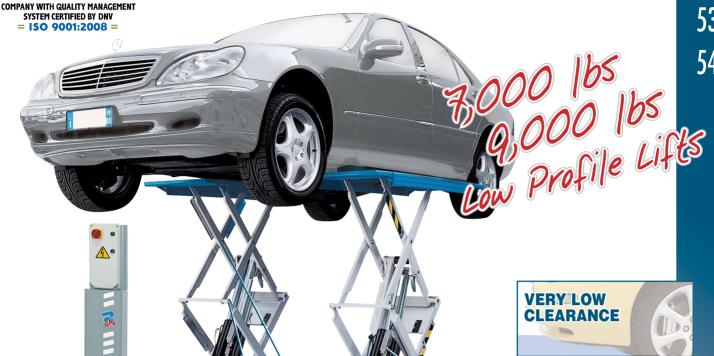

#### **MECHANICAL LOCK**

Mechanical locking device with automatic engagement and pneumatic release, ensuring maximum safety when lift is in standing position.

RAV 535U / 7,000 lbs - Minimum height 3,9" RAV 540U / 9,000 lbs - Minimum height 5,3"

The minimum height from the floor guarantees easy and rapid positioning of the vehicle on the lift. The limited space required by the lift improves safety of the working area. Ideal for mechanical repairs, tyre shops and rapid fit facilities. It is also a good choice for service reception areas.

 No cross rails or torsion bars between lifting platforms (for maximum accessibility in the working area).

1111212121

 Controlled speed during initial lifting and final lowering phase.

## **7,000 lbs**Minimum height 3,9"

Extra low version.

The lift is an ideal choice for low ground clearance vehicles and in particular for extra low spoilers. The lift is recommended for vehicles with variable height, or damaged suspensions.

#### 9,000 lbs Minimum height 5,3"

High capacity model with longer lifting plates.

| TECHNICAL DATA  |     |                          |
|-----------------|-----|--------------------------|
| Voltage         |     | 220 / 1Ph / 60 cycles    |
| Motor           | hp  | 3,3                      |
| Shipping Weight | lbs | 1620 (535)<br>1660 (540) |