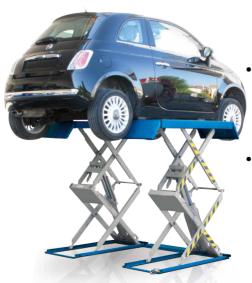

The minimum height from the floor guarantees easy and rapid positioning of the vehicle on the lift. The limited space required by the lift improves safety of the working area. Ideal for mechanical repairs, tyre shops and rapid fit facilities. It is also a good choice for service reception areas.

 No cross rails or torsion bars between lifting platforms (for maximum accessibility in the working area).

1111212121

 Controlled speed during initial lifting and final lowering phase.

## **7,000 lbs**Minimum height 3,9"

Extra low version.

The lift is an ideal choice for low ground clearance vehicles and in particular for extra low spoilers. The lift is recommended for vehicles with variable height, or damaged suspensions.