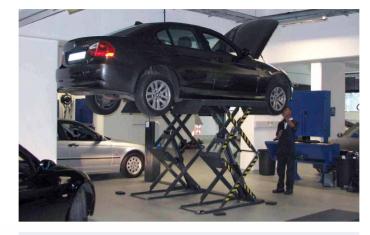

The minimum height from the floor guarantees easy and rapid positioning of the vehicle on the lift. The limited space required by the lift improves safety of the working area. Ideal for mechanical repairs, tyre shops and rapid fit facilities. It is also a good choice for service reception areas.

 No cross rails or torsion bars between lifting platforms (for maximum accessibility in the working area).

1111212121

 Controlled speed during initial lifting and final lowering phase.