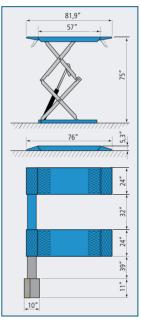

## **7,000 lbs**Minimum height 3,9"

Extra low version.

The lift is an ideal choice for low ground clearance vehicles and in particular for extra low spoilers. The lift is recommended for vehicles with variable height, or damaged suspensions.

#### 9,000 lbs Minimum height 5,3"

High capacity model with longer lifting plates.

| TECHNICAL DATA  |     |                          |
|-----------------|-----|--------------------------|
| Voltage         |     | 220 / 1Ph / 60 cycles    |
| Motor           | hp  | 3,3                      |
| Shipping Weight | lbs | 1620 (535)<br>1660 (540) |