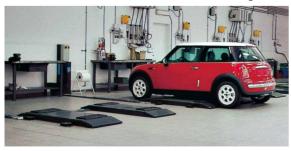

The minimum height from the floor guarantees easy and rapid positioning of the vehicle on the lift. The limited space required by the lift improves safety of the working area. Ideal for mechanical repairs, tyre shops and rapid fit facilities. It is also a good choice for service reception areas.

 No cross rails or torsion bars between lifting platforms (for maximum accessibility in the working area).

1111212121

 Controlled speed during initial lifting and final lowering phase.