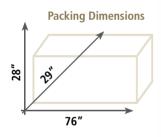

#### 9,000 lbs Minimum height 5,3"

High capacity model with longer lifting plates.

| TECHNICAL DATA  |     |                          |
|-----------------|-----|--------------------------|
| Voltage         |     | 220 / 1Ph / 60 cycles    |
| Motor           | hp  | 3,3                      |
| Shipping Weight | lbs | 1620 (535)<br>1660 (540) |