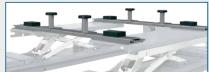

#### **OPTIONS**

#### S 505 A2 (2 x kit) Cross members

To provide safe wheel free lifting of vehicles with narrow lifting points.

Set of pads (4 x kit)

| set of pads ( 1 % mit) |           |  |
|------------------------|-----------|--|
| S 505A1                | H= 8"     |  |
| S 505A5                | H= 4 3/4" |  |
| S 505A6                | H= 1 1/2" |  |
| S 505A7                | H= 3/4"   |  |