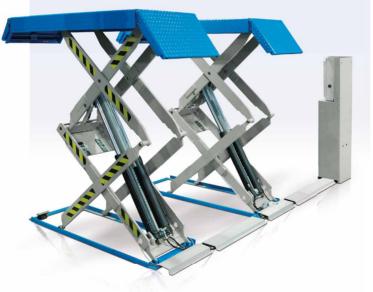

**RAV 540U** 

# Ravaglioli

**RAV** 535U 540U

SELF LUBRICATING

All pivot points made with self lubricating bushings for long life.

#### **MECHANICAL LOCK**

Mechanical locking device with automatic engagement and pneumatic release, ensuring maximum safety when lift is in standing position.

RAV 535U / 7,000 lbs - Minimum height 3,9" RAV 540U / 9,000 lbs - Minimum height 5,3"

The minimum height from the floor guarantees easy and rapid positioning of the vehicle on the lift. The limited space required by the lift improves safety of the working area. Ideal for mechanical repairs, tyre shops and rapid fit facilities. It is also a good choice for service reception areas.

 No cross rails or torsion bars between lifting platforms (for maximum accessibility in the working area).

1111212121

 Controlled speed during initial lifting and final lowering phase.