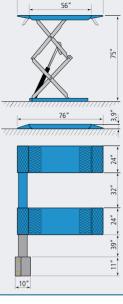

#### **MECHANICAL LOCK**

Mechanical locking device with automatic engagement and pneumatic release, ensuring maximum safety when lift is in standing position.

RAV 535U / 7,000 lbs - Minimum height 3,9" RAV 540U / 9,000 lbs - Minimum height 5,3"

#### 9,000 lbs Minimum height 5,3"

High capacity model with longer lifting plates.

| TECHNICAL DATA  |     |                          |
|-----------------|-----|--------------------------|
| Voltage         |     | 220 / 1Ph / 60 cycles    |
| Motor           | hp  | 3,3                      |
| Shipping Weight | lbs | 1620 (535)<br>1660 (540) |