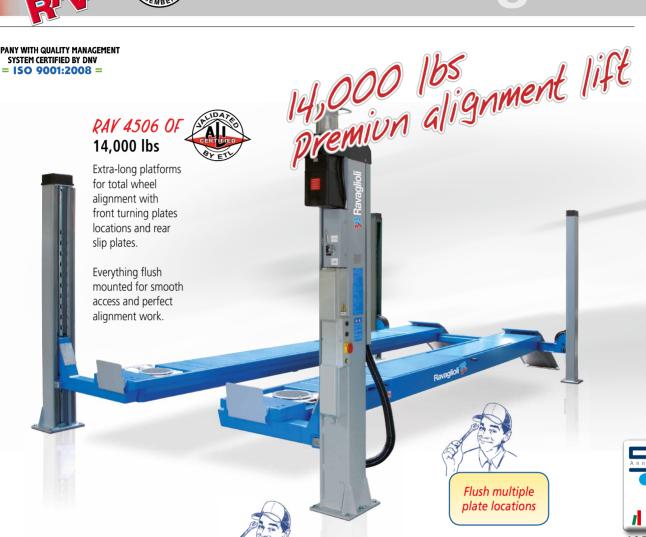

## 14,000 lbs service\_lift

# 14,000 lbs alignment lift

RAV 4504 OF 14.000 lbs

Lift with flat runways, with front recess for turntables and rear sliding plates mounted over the platform.

#### Low-friction rear slip plates.

They can be manually locked in the central position. Transverse and angular movements in both directions.