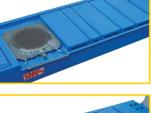

#### RAV 4503 OF 14,000 lbs

Flat runways.

wheelbase vans.

The 224" long platforms and the large inner distance between posts allow optimum lifting of light commercial vehicles and long-

Flat runways with front turning plates locations

43" max - 37" min