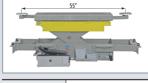

#### **OPEN FRONT**

Full access to the working area

Long platforms to lift cars and light trucks.

#### Low-friction rear slip plates.

They can be manually locked in central position. Transverse and angular movements in both directions.

#### RAV 4503 OF 14,000 lbs

Flat runways.

wheelbase vans.

The 224" long platforms and the large inner distance between posts allow optimum lifting of light commercial vehicles and long-

Flat runways with front turning plates locations

43" max - 37" min