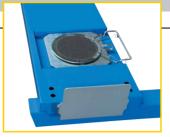

# 14,000 lbs alignment lift

RAV 4504 OF 14.000 lbs

Lift with flat runways, with front recess for turntables and rear sliding plates mounted over the platform.

#### Low-friction rear slip plates.

They can be manually locked in the central position. Transverse and angular movements in both directions.

#### S110A7

12.2" diameter. Pair of heavy duty turntables.

RAV Equipment U.S.A. Inc. +1.888.625.4387 info@ravamerica .com