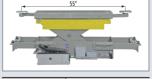

#### Low-friction rear slip plates.

They can be manually locked in central position. Transverse and angular movements in both directions.

#### Low-friction rear slip plates.

They can be manually locked in the central position. Transverse and angular movements in both directions.