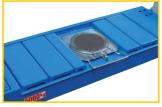

# 14,000 lbs alignment lift

RAV 4504 OF 14.000 lbs

Lift with flat runways, with front recess for turntables and rear sliding plates mounted over the platform.

#### Low-friction rear slip plates.

They can be manually locked in the central position. Transverse and angular movements in both directions.