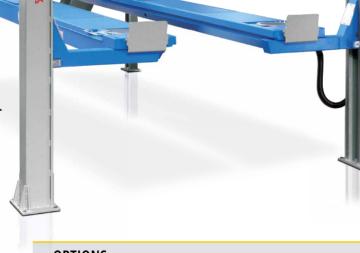

#### **OPEN FRONT**

Full access to the working area

Long platforms to lift cars and light trucks.

#### RAV 4503 OF 14,000 lbs

Flat runways.

wheelbase vans.

The 224" long platforms and the large inner distance between posts allow optimum lifting of light commercial vehicles and long-

Flat runways with front turning plates locations