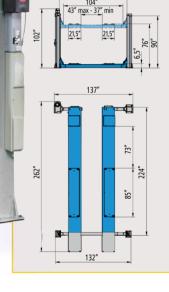

#### RAV 4503 OF 14,000 lbs

Flat runways.

wheelbase vans.

The 224" long platforms and the large inner distance between posts allow optimum lifting of light commercial vehicles and long-

Flat runways with front turning plates locations

43" max - 37" min