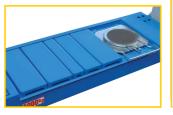

#### **OPEN FRONT**

Full access to the working area

Long platforms to lift cars and light trucks.

#### Low-friction rear slip plates.

They can be manually locked in central position. Transverse and angular movements in both directions.