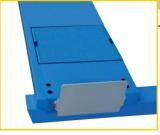

#### Low-friction rear slip plates.

They can be manually locked in central position. Transverse and angular movements in both directions.

#### RAV 4503 OF 14,000 lbs

Flat runways.

wheelbase vans.

The 224" long platforms and the large inner distance between posts allow optimum lifting of light commercial vehicles and long-

Flat runways with front turning plates locations