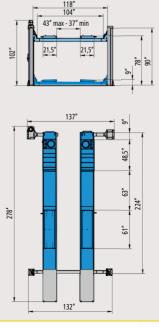

### Ravaglioli

COMPANY WITH QUALITY MANAGEMENT SYSTEM CERTIFIED BY DNV



RAV 4506 OF 4503 OF 4504 OF **OPEN FRONT** 

#### **OPEN FRONT**

Full access to the working area

Long platforms to lift cars and light trucks.



#### Low-friction rear slip plates.

They can be manually locked in central position. Transverse and angular movements in both directions.

#### **MULTI – POSITION**









#### Top product Made in Italy



## 14,000 lbs service\_lift

#### RAV 4503 OF 14,000 lbs



Flat runways.

wheelbase vans.

The 224" long platforms and the large inner distance between posts allow optimum lifting of light commercial vehicles and long-





Flat runways with front turning plates locations



43" max - 37" min

# 14,000 lbs alignment lift

RAV 4504 OF 14.000 lbs

Lift with flat runways, with front recess for turntables and rear sliding plates mounted over the platform.

#### Low-friction rear slip plates.

They can be manually locked in the central position. Transverse and angular movements in both directions.





#### **OPTIONS**



Heavy duty air-hydraulic rolling jacks. Scissors type.



#### S110A7

12.2" diameter. Pair of heavy duty turntables.



RAV Equipment U.S