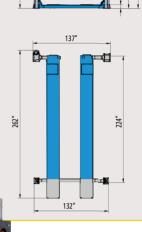

#### RAV 4503 OF 14,000 lbs

Flat runways.

wheelbase vans.

The 224" long platforms and the large inner distance between posts allow optimum lifting of light commercial vehicles and long-

Flat runways with front turning plates locations

43" max - 37" min