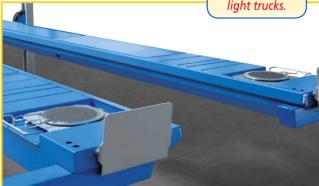

#### **OPEN FRONT**

Full access to the working area

Long platforms to lift cars and light trucks.